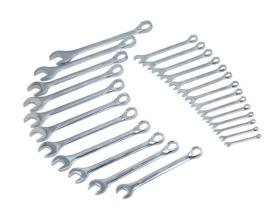

## Kombi-Schraubenschlüsselsatz, 25-teilig

A comprehensive set of 25 Bi-Hex (12pt) combination spanners in a fully polished finish. This professional set includes a good range of spanners covering the most common servicing and maintenance tasks in the workshop. Supplied in a tough tool roll with hanging eyelets for convenient display and storage. The tapered roll has mesh pockets clearly printed with spanner sizes so tools are stored in the correct order making it easy to find the right one when needed.

## **Additional Information**

- Metrisch
- Größen: 6/7/8/9/10/11/12/13/14/15/16/17/18/19/20/21/22/23/24/25/26/27/28/30/32 mm
- Hochglanzpoliert
- · Aus Chrom-Vanadium-Stahl,
- · Lieferung in einer Schraubenschlüssel-Rolltasche