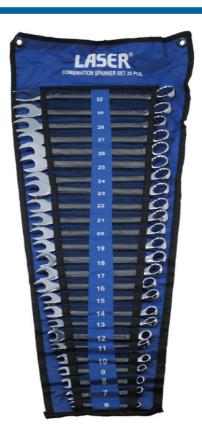

## Kombi-Schraubenschlüsselsatz, 25-teilig

A comprehensive set of 25 Bi-Hex (12pt) combination spanners in a fully polished finish. This professional set includes a good range of spanners covering the most common servicing and maintenance tasks in the workshop. Supplied in a tough tool roll with hanging eyelets for convenient display and storage. The tapered roll has mesh pockets clearly printed with spanner sizes so tools are stored in the correct order making it easy to find the right one when needed.

## **Additional Information**

- Metrisch
- Größen: 6/7/8/9/10/11/12/13/14/15/16/17/18/19/20/21/22/23/24/25/26/27/28/30/32 mm
- Hochglanzpoliert
- · Aus Chrom-Vanadium-Stahl,
- · Lieferung in einer Schraubenschlüssel-Rolltasche